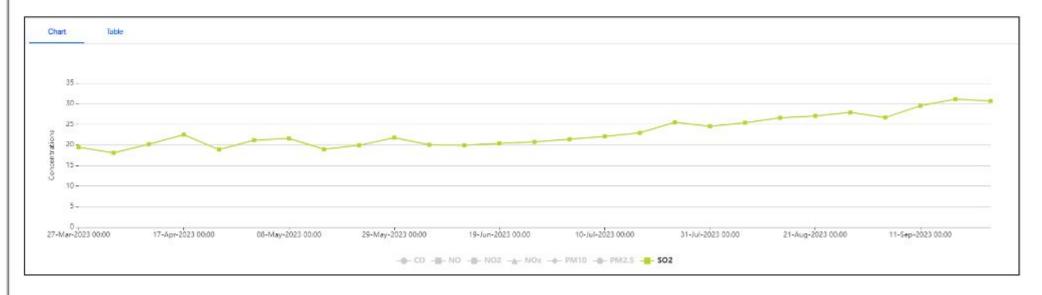

accredited laboratory has done the analysis. As per monitoring reports for month of September 2023, AAQ levels are as follows: Gokulpur Parameter Shyamraipur Near plant Village Village main gate  $PM_{10} (\mu g/m^3)$ 65.93 69.18 76.57 34.16 35.83 36.58 PM  $_{2.5}(\mu g/m^3)$  $SO_2 (\mu g/m^3)$ 8.79 8.05 9.52 32.22  $NOx(\mu g/m^3)$ 31.62 34.44 0.195 0.178 0.288  $CO (mg/m^3)$ The latest Ambient Air Quality (AAQ) analysis reports are attached in as Annexure-IV. The National Ambient Air Quality Being Complied ii. Standards issued by the Ministry Management is strictly maintaining the National Ambient Air Quality Emission vide G.S.R. No. 826(E) dated 16th Standards issued by the Ministry vide G.S.R. No. 826(E) dated 16th November, November, 2009 shall be followed. 2009. Ambient Air Quality (AAQ) is monitored) at two locations viz., Shyamraipur, Gokulpur village and Near Plant main Gate AAQ monitoring carried by third party monitoring agency M/s Greenvision Laboratory Services, West Bengal which is NABL/ WBPCB/OSPCB accredited laboratory has done the analysis. Latest CAAQMS & AAQM reports are already enclosed as Annexure-III and Annexure-IV. iii. Gaseous emission levels including Agreed secondary fugitive emissions from Project is still under constructional phase, only 02 nos. pellet plants and 6 x all the sources shall be controlled 7500 Nm<sup>3</sup>/hr Producer Gas Plantare in operation. The project design is made within the latest permissible keeping in view norms & regulations. To mitigate the fugitive emission the limits issued by the Ministry vide action taken by management of OMPL are: G.S.R. 414(E) dated 30th May, a) Installed dust suppression system and bag filters at conveyor and 2008 and regularly monitored. transfer points, product handling, loading and unloading points. Guidelines/Code Practice of b) 60 nos. fixed water sprinklers/ water gun installed in the critical issued by the CPCB shall be areas like internal roads, plant area, railway siding and raw materials followed. handling area for effectively controlling the fugitive emission. Dedicated 01 No water spraying tankers are in use. d) Concreting of internal road with proper drainage system to reduce fugitive emission because of movement of trucks. e) 01 no movable Water mist fog system is being used in order to reduce the fugitive dust. f) Frequency of Mechanical Street sweeping machine with vacuum cleaning has been increased from 02 times a days to 04 times a day. g) Dry fog system is installed Fugitive emission monitoring for the plants in operation is carried out on regular basis by WBPCB/NABL/MoEF&CC authorized laboratories. Fugitive Emissions have been monitored at Pellet Plant Area, Railway Siding & Product House & Beneficiation Area by third party monitoring agency M/s Greenvision Laboratory Services, West Bengal which is NABL/ WBPCB accredited laboratory has done the analysis. As per monitoring reports for month of September 2023 the emission levels are as follows: Parameter Pellet Plant Area III & V Railway Siding Product Area **TSPM** 441.33 537.15 306.42  $(\mu g/m^3)$ 