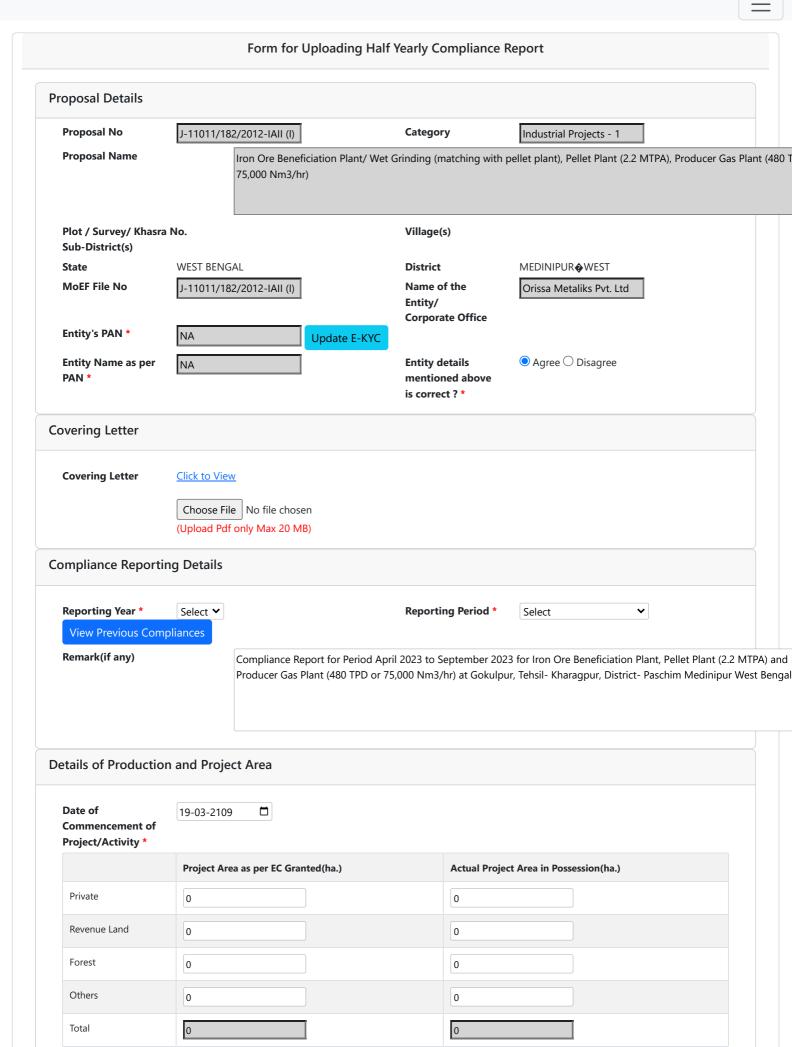

| Your application has been Submitted with following details |                               |  |  |  |  |  |
|------------------------------------------------------------|-------------------------------|--|--|--|--|--|
| Proposal No                                                | J-11011/182/2012-IAII (I)     |  |  |  |  |  |
| Compliance ID                                              | 27872944                      |  |  |  |  |  |
| Compliance Number(For Tracking)                            | EC/M/COMPLIANCE/27872944/2023 |  |  |  |  |  |
| Reporting Year                                             | 2023                          |  |  |  |  |  |
| Reporting Period                                           | 01 Dec(01 Apr - 30 Sep)       |  |  |  |  |  |
| Submission Date                                            | 29-11-2023                    |  |  |  |  |  |
| IRO Name                                                   | ARTATRANA MISHRA              |  |  |  |  |  |
| IRO Email                                                  | jhk109@ifs.nic.in             |  |  |  |  |  |
| State                                                      | WEST BENGAL                   |  |  |  |  |  |
| IRO Office Address                                         | Budgam                        |  |  |  |  |  |

Note:- SMS and E-Mail has been sent to ARTATRANA MISHRA, WEST BENGAL with Notification to Project Proponent.

|                                                   | PRODUCTION CAPACITY |     |                            |     |                    |                       |                   |                                        |                |                                       |          |     |
|---------------------------------------------------|---------------------|-----|----------------------------|-----|--------------------|-----------------------|-------------------|----------------------------------------|----------------|---------------------------------------|----------|-----|
| Name of the Product * Units * As per EC Granted * |                     |     |                            |     |                    |                       | As per CTO Grante | ed                                     | сто ід         |                                       | Vali     |     |
|                                                   |                     |     | Select                     | ~   |                    |                       |                   |                                        |                |                                       |          | dd- |
| Sr.No.                                            | Name of the Product | Uni | ts                         |     | s per EC<br>ranted | As per CTO<br>Granted | СТС               | סו ס                                   | Valid<br>Up To | Production during last financial year | Action   |     |
| 1                                                 | iron ore<br>pellet  |     | ion Tons per<br>ium (MTPA) | 2.7 | 2                  | 2.2                   | hl-d              | mo no 355-235-<br>co-r/2022,<br>113608 | 31-10-<br>2026 | 1.72                                  | Delete F | Row |
| 2                                                 | Producer gas        | Oth | ers:Nm3/hr                 | 45  | 5000               | 45000                 | со                | 113608                                 | 31-10-<br>2026 |                                       | Delete F |     |