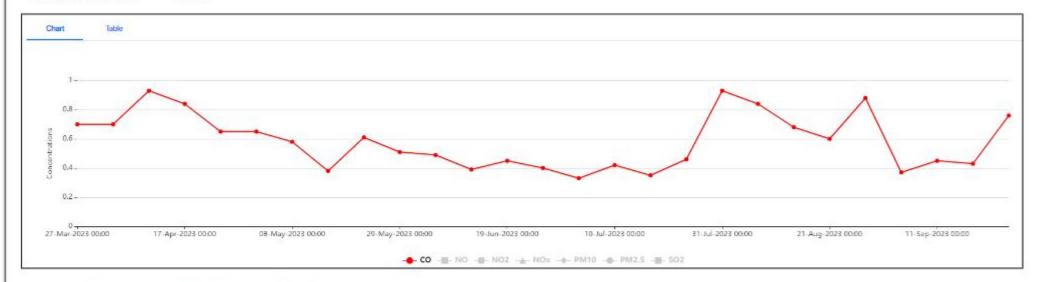

accredited laboratory has done the analysis. As per monitoring reports for month of September 2023, AAQ levels are as follows: Gokulpur Parameter Shyamraipur Near plant Village Village main gate  $PM_{10} (\mu g/m^3)$ 65.93 69.18 76.57 34.16 35.83 36.58 PM  $_{2.5}(\mu g/m^3)$  $SO_2 (\mu g/m^3)$ 8.79 8.05 9.52 32.22  $NOx(\mu g/m^3)$ 31.62 34.44 0.195 0.178 0.288  $CO (mg/m^3)$ The latest Ambient Air Quality (AAQ) analysis reports are attached in as Annexure-IV. The National Ambient Air Quality Being Complied ii. Standards issued by the Ministry Management is strictly maintaining the National Ambient Air Quality Emission vide G.S.R. No. 826(E) dated 16th Standards issued by the Ministry vide G.S.R. No. 826(E) dated 16th November, November, 2009 shall be followed. 2009. Ambient Air Quality (AAQ) is monitored) at two locations viz., Shyamraipur, Gokulpur village and Near Plant main Gate AAQ monitoring carried by third party monitoring agency M/s Greenvision Laboratory Services, West Bengal which is NABL/ WBPCB/OSPCB accredited laboratory has done the analysis. Latest CAAQMS & AAQM reports are already enclosed as Annexure-III and Annexure-IV. iii. Gaseous emission levels including Agreed secondary fugitive emissions from Project is still under constructional phase, only 02 nos. pellet plants and 6 x all the sources shall be controlled 7500 Nm<sup>3</sup>/hr Producer Gas Plantare in operation. The project design is made within the latest permissible keeping in view norms & regulations. To mitigate the fugitive emission the limits issued by the Ministry vide action taken by management of OMPL are: G.S.R. 414(E) dated 30th May, a) Installed dust suppression system and bag filters at conveyor and 2008 and regularly monitored. transfer points, product handling, loading and unloading points. Guidelines/Code Practice of b) 60 nos. fixed water sprinklers/ water gun installed in the critical issued by the CPCB shall be areas like internal roads, plant area, railway siding and raw materials followed. handling area for effectively controlling the fugitive emission. Dedicated 01 No water spraying tankers are in use. d) Concreting of internal road with proper drainage system to reduce fugitive emission because of movement of trucks. e) 01 no movable Water mist fog system is being used in order to reduce the fugitive dust. f) Frequency of Mechanical Street sweeping machine with vacuum cleaning has been increased from 02 times a days to 04 times a day. g) Dry fog system is installed Fugitive emission monitoring for the plants in operation is carried out on regular basis by WBPCB/NABL/MoEF&CC authorized laboratories. Fugitive Emissions have been monitored at Pellet Plant Area, Railway Siding & Product House & Beneficiation Area by third party monitoring agency M/s Greenvision Laboratory Services, West Bengal which is NABL/ WBPCB accredited laboratory has done the analysis. As per monitoring reports for month of September 2023 the emission levels are as follows: Parameter Pellet Plant Area III & V Railway Siding Product Area **TSPM** 441.33 537.15 306.42  $(\mu g/m^3)$ 