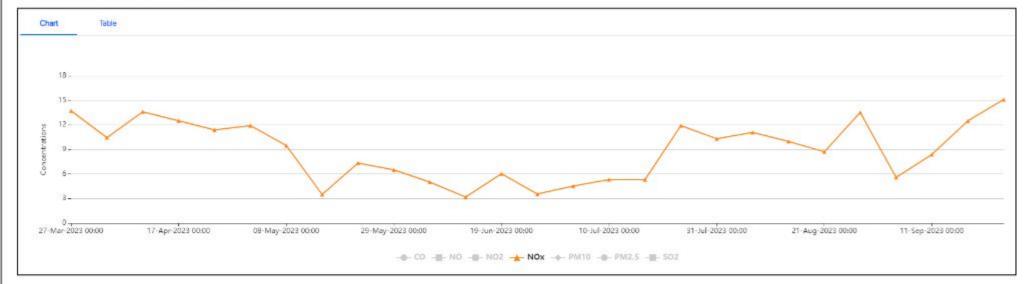

accredited laboratory has done the analysis. As per monitoring reports for month of September 2023, AAQ levels are as follows: Gokulpur Parameter Shyamraipur Near plant Village Village main gate  $PM_{10} (\mu g/m^3)$ 65.93 69.18 76.57 34.16 35.83 36.58 PM  $_{2.5}(\mu g/m^3)$  $SO_2 (\mu g/m^3)$ 8.79 8.05 9.52 32.22  $NOx(\mu g/m^3)$ 31.62 34.44 0.195 0.178 0.288  $CO (mg/m^3)$ The latest Ambient Air Quality (AAQ) analysis reports are attached in as Annexure-IV. The National Ambient Air Quality Being Complied ii. Standards issued by the Ministry Management is strictly maintaining the National Ambient Air Quality Emission vide G.S.R. No. 826(E) dated 16th Standards issued by the Ministry vide G.S.R. No. 826(E) dated 16th November, November, 2009 shall be followed. 2009. Ambient Air Quality (AAQ) is monitored) at two locations viz., Shyamraipur, Gokulpur village and Near Plant main Gate AAQ monitoring carried by third party monitoring agency M/s Greenvision Laboratory Services, West Bengal which is NABL/ WBPCB/OSPCB accredited laboratory has done the analysis. Latest CAAQMS & AAQM reports are already enclosed as Annexure-III and Annexure-IV. iii. Gaseous emission levels including Agreed secondary fugitive emissions from Project is still under constructional phase, only 02 nos. pellet plants and 6 x all the sources shall be controlled 7500 Nm<sup>3</sup>/hr Producer Gas Plantare in operation. The project design is made within the latest permissible keeping in view norms & regulations. To mitigate the fugitive emission the limits issued by the Ministry vide action taken by management of OMPL are: G.S.R. 414(E) dated 30th May, a) Installed dust suppression system and bag filters at conveyor and 2008 and regularly monitored. transfer points, product handling, loading and unloading points. Guidelines/Code Practice of b) 60 nos. fixed water sprinklers/ water gun installed in the critical issued by the CPCB shall be areas like internal roads, plant area, railway siding and raw materials followed. handling area for effectively controlling the fugitive emission. Dedicated 01 No water spraying tankers are in use. d) Concreting of internal road with proper drainage system to reduce fugitive emission because of movement of trucks. e) 01 no movable Water mist fog system is being used in order to reduce the fugitive dust. f) Frequency of Mechanical Street sweeping machine with vacuum cleaning has been increased from 02 times a days to 04 times a day. g) Dry fog system is installed Fugitive emission monitoring for the plants in operation is carried out on regular basis by WBPCB/NABL/MoEF&CC authorized laboratories. Fugitive Emissions have been monitored at Pellet Plant Area, Railway Siding & Product House & Beneficiation Area by third party monitoring agency M/s Greenvision Laboratory Services, West Bengal which is NABL/ WBPCB accredited laboratory has done the analysis. As per monitoring reports for month of September 2023 the emission levels are as follows: Parameter Pellet Plant Area III & V Railway Siding Product Area **TSPM** 441.33 537.15 306.42  $(\mu g/m^3)$ 