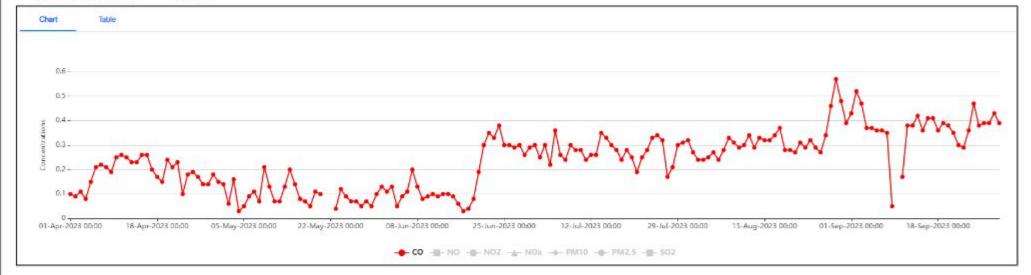

| SL. No.  | CONDITIONS                                                                                                                                                                                                                                                                                                                              | COMPLIANCE STATUS                                                                                                                                                                                                                                                                                                                                                                                                                                                                                                                                                                                                                                                                                                                                                                                                   |
|----------|-----------------------------------------------------------------------------------------------------------------------------------------------------------------------------------------------------------------------------------------------------------------------------------------------------------------------------------------|---------------------------------------------------------------------------------------------------------------------------------------------------------------------------------------------------------------------------------------------------------------------------------------------------------------------------------------------------------------------------------------------------------------------------------------------------------------------------------------------------------------------------------------------------------------------------------------------------------------------------------------------------------------------------------------------------------------------------------------------------------------------------------------------------------------------|
| A. SPECI | IFIC CONDITIONS                                                                                                                                                                                                                                                                                                                         |                                                                                                                                                                                                                                                                                                                                                                                                                                                                                                                                                                                                                                                                                                                                                                                                                     |
| i.       | On-line ambient air quality monitoring and continuous stack monitoring facilities for all the stacks shall be provided and sufficient air pollution control devices viz. Electrostatic precipitator (ESP), and bag filters etc. shall be provided to keep the emission levels below 50 mg/Nm by installing energy efficient technology. | Being Complied  Project is being operated by name of M/s Orissa Metaliks Private Limited (Unit-II) and is still under constructional phase. Only 02 nos. pellet plants and 6x 7500 Nm³/hr Producer Gas Plant is in operation.  01 nos. manual AAQM systems installed at plant main gate and also after taking into consideration the interest and financial share cost from associate company of the Group, for monitoring the Ambient Air quality around industrial units of the Group 04 nos. Continuous Ambient Air Quality Monitoring Station (USEPA/ MCERT approved) are installed covering upwind, downwind and crosswind directions after getting site approval from WBPCB and the online ambient air quality data is being transferred to WBPCB online server.  CAAQMS data's are enclosed as Annexure-III. |
|          | SSA WETA ASSESSED                                                                                                                                                                                                                                                                                                                       | The management of OMPL has installed 24 x7 continuous emission monitoring system as per CPCB guideline at process stacks to monitor stack emission and the data is being transferred to CPCB online server. The Pellet Plant is equipped with individual ESP, bag filters, and cyclone. All ESP & bag houses are designed to meet the standard below 30 mg/Nm <sup>3</sup> .  Recently at two locations viz., Gokulpur, Shyamraipur and Near Plant main Gate AAO monitoring carried by third party monitoring agency M/s                                                                                                                                                                                                                                                                                            |

accredited laboratory has done the analysis. As per monitoring reports for month of September 2023, AAQ levels are as follows: Gokulpur Parameter Shyamraipur Near plant Village Village main gate  $PM_{10} (\mu g/m^3)$ 65.93 69.18 76.57 34.16 35.83 36.58 PM  $_{2.5}(\mu g/m^3)$  $SO_2 (\mu g/m^3)$ 8.79 8.05 9.52 32.22  $NOx(\mu g/m^3)$ 31.62 34.44 0.195 0.178 0.288  $CO (mg/m^3)$ The latest Ambient Air Quality (AAQ) analysis reports are attached in as Annexure-IV. The National Ambient Air Quality Being Complied ii. Standards issued by the Ministry Management is strictly maintaining the National Ambient Air Quality Emission vide G.S.R. No. 826(E) dated 16th Standards issued by the Ministry vide G.S.R. No. 826(E) dated 16th November, November, 2009 shall be followed. 2009. Ambient Air Quality (AAQ) is monitored) at two locations viz., Shyamraipur, Gokulpur village and Near Plant main Gate AAQ monitoring carried by third party monitoring agency M/s Greenvision Laboratory Services, West Bengal which is NABL/ WBPCB/OSPCB accredited laboratory has done the analysis. Latest CAAQMS & AAQM reports are already enclosed as Annexure-III and Annexure-IV. iii. Gaseous emission levels including Agreed secondary fugitive emissions from Project is still under constructional phase, only 02 nos. pellet plants and 6 x all the sources shall be controlled 7500 Nm<sup>3</sup>/hr Producer Gas Plantare in operation. The project design is made within the latest permissible keeping in view norms & regulations. To mitigate the fugitive emission the limits issued by the Ministry vide action taken by management of OMPL are: G.S.R. 414(E) dated 30th May, a) Installed dust suppression system and bag filters at conveyor and 2008 and regularly monitored. transfer points, product handling, loading and unloading points. Guidelines/Code Practice of b) 60 nos. fixed water sprinklers/ water gun installed in the critical issued by the CPCB shall be areas like internal roads, plant area, railway siding and raw materials followed. handling area for effectively controlling the fugitive emission. Dedicated 01 No water spraying tankers are in use. d) Concreting of internal road with proper drainage system to reduce fugitive emission because of movement of trucks. e) 01 no movable Water mist fog system is being used in order to reduce the fugitive dust. f) Frequency of Mechanical Street sweeping machine with vacuum cleaning has been increased from 02 times a days to 04 times a day. g) Dry fog system is installed Fugitive emission monitoring for the plants in operation is carried out on regular basis by WBPCB/NABL/MoEF&CC authorized laboratories. Fugitive Emissions have been monitored at Pellet Plant Area, Railway Siding & Product House & Beneficiation Area by third party monitoring agency M/s Greenvision Laboratory Services, West Bengal which is NABL/ WBPCB accredited laboratory has done the analysis. As per monitoring reports for month of September 2023 the emission levels are as follows: Parameter Pellet Plant Area III & V Railway Siding Product Area **TSPM** 441.33 537.15 306.42  $(\mu g/m^3)$ 