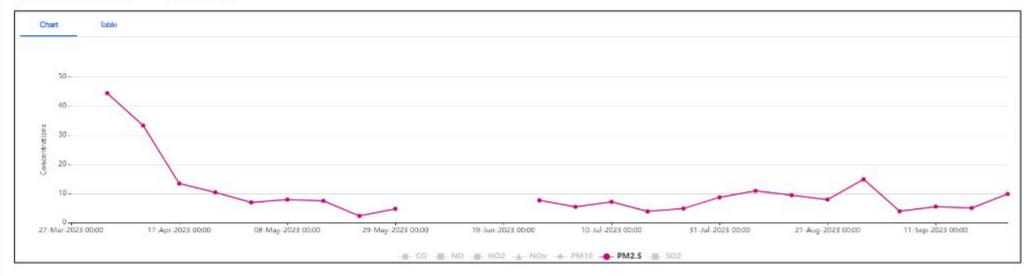

accredited laboratory has done the analysis. As per monitoring reports for month of September 2023, AAQ levels are as follows: Gokulpur Parameter Shyamraipur Near plant Village Village main gate  $PM_{10} (\mu g/m^3)$ 65.93 69.18 76.57 34.16 35.83 36.58 PM  $_{2.5}(\mu g/m^3)$  $SO_2 (\mu g/m^3)$ 8.79 8.05 9.52 32.22  $NOx(\mu g/m^3)$ 31.62 34.44 0.195 0.178 0.288  $CO (mg/m^3)$ The latest Ambient Air Quality (AAQ) analysis reports are attached in as Annexure-IV. The National Ambient Air Quality Being Complied ii. Standards issued by the Ministry Management is strictly maintaining the National Ambient Air Quality Emission vide G.S.R. No. 826(E) dated 16th Standards issued by the Ministry vide G.S.R. No. 826(E) dated 16th November, November, 2009 shall be followed. 2009. Ambient Air Quality (AAQ) is monitored) at two locations viz., Shyamraipur, Gokulpur village and Near Plant main Gate AAQ monitoring carried by third party monitoring agency M/s Greenvision Laboratory Services, West Bengal which is NABL/ WBPCB/OSPCB accredited laboratory has done the analysis. Latest CAAQMS & AAQM reports are already enclosed as Annexure-III and Annexure-IV. iii. Gaseous emission levels including Agreed secondary fugitive emissions from Project is still under constructional phase, only 02 nos. pellet plants and 6 x all the sources shall be controlled 7500 Nm<sup>3</sup>/hr Producer Gas Plantare in operation. The project design is made within the latest permissible keeping in view norms & regulations. To mitigate the fugitive emission the limits issued by the Ministry vide action taken by management of OMPL are: G.S.R. 414(E) dated 30th May, a) Installed dust suppression system and bag filters at conveyor and 2008 and regularly monitored. transfer points, product handling, loading and unloading points. Guidelines/Code Practice of b) 60 nos. fixed water sprinklers/ water gun installed in the critical issued by the CPCB shall be areas like internal roads, plant area, railway siding and raw materials followed. handling area for effectively controlling the fugitive emission. Dedicated 01 No water spraying tankers are in use. d) Concreting of internal road with proper drainage system to reduce fugitive emission because of movement of trucks. e) 01 no movable Water mist fog system is being used in order to reduce the fugitive dust. f) Frequency of Mechanical Street sweeping machine with vacuum cleaning has been increased from 02 times a days to 04 times a day. g) Dry fog system is installed Fugitive emission monitoring for the plants in operation is carried out on regular basis by WBPCB/NABL/MoEF&CC authorized laboratories. Fugitive Emissions have been monitored at Pellet Plant Area, Railway Siding & Product House & Beneficiation Area by third party monitoring agency M/s Greenvision Laboratory Services, West Bengal which is NABL/ WBPCB accredited laboratory has done the analysis. As per monitoring reports for month of September 2023 the emission levels are as follows: Parameter Pellet Plant Area III & V Railway Siding Product Area **TSPM** 441.33 537.15 306.42  $(\mu g/m^3)$ 