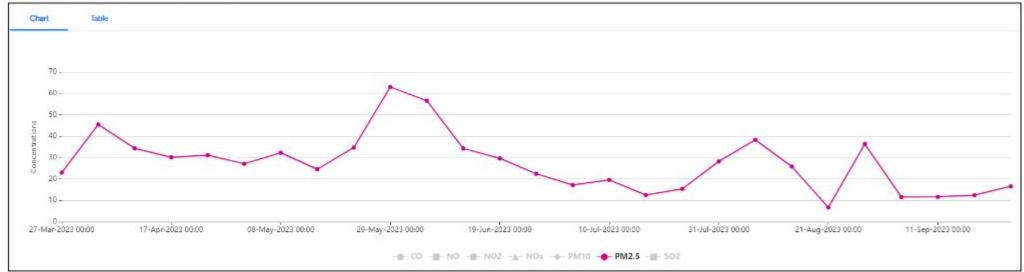

accredited laboratory has done the analysis. As per monitoring reports for month of September 2023, AAQ levels are as follows: Gokulpur Parameter Shyamraipur Near plant Village Village main gate  $PM_{10} (\mu g/m^3)$ 65.93 69.18 76.57 34.16 35.83 36.58 PM  $_{2.5}(\mu g/m^3)$  $SO_2 (\mu g/m^3)$ 8.79 8.05 9.52 32.22  $NOx(\mu g/m^3)$ 31.62 34.44 0.195 0.178 0.288  $CO (mg/m^3)$ The latest Ambient Air Quality (AAQ) analysis reports are attached in as Annexure-IV. The National Ambient Air Quality Being Complied ii. Standards issued by the Ministry Management is strictly maintaining the National Ambient Air Quality Emission vide G.S.R. No. 826(E) dated 16th Standards issued by the Ministry vide G.S.R. No. 826(E) dated 16th November, November, 2009 shall be followed. 2009. Ambient Air Quality (AAQ) is monitored) at two locations viz., Shyamraipur, Gokulpur village and Near Plant main Gate AAQ monitoring carried by third party monitoring agency M/s Greenvision Laboratory Services, West Bengal which is NABL/ WBPCB/OSPCB accredited laboratory has done the analysis. Latest CAAQMS & AAQM reports are already enclosed as Annexure-III and Annexure-IV. iii. Gaseous emission levels including Agreed secondary fugitive emissions from Project is still under constructional phase, only 02 nos. pellet plants and 6 x all the sources shall be controlled 7500 Nm<sup>3</sup>/hr Producer Gas Plantare in operation. The project design is made within the latest permissible keeping in view norms & regulations. To mitigate the fugitive emission the limits issued by the Ministry vide action taken by management of OMPL are: G.S.R. 414(E) dated 30th May, a) Installed dust suppression system and bag filters at conveyor and 2008 and regularly monitored. transfer points, product handling, loading and unloading points. Guidelines/Code Practice of b) 60 nos. fixed water sprinklers/ water gun installed in the critical issued by the CPCB shall be areas like internal roads, plant area, railway siding and raw materials followed. handling area for effectively controlling the fugitive emission. Dedicated 01 No water spraying tankers are in use. d) Concreting of internal road with proper drainage system to reduce fugitive emission because of movement of trucks. e) 01 no movable Water mist fog system is being used in order to reduce the fugitive dust. f) Frequency of Mechanical Street sweeping machine with vacuum cleaning has been increased from 02 times a days to 04 times a day. g) Dry fog system is installed Fugitive emission monitoring for the plants in operation is carried out on regular basis by WBPCB/NABL/MoEF&CC authorized laboratories. Fugitive Emissions have been monitored at Pellet Plant Area, Railway Siding & Product House & Beneficiation Area by third party monitoring agency M/s Greenvision Laboratory Services, West Bengal which is NABL/ WBPCB accredited laboratory has done the analysis. As per monitoring reports for month of September 2023 the emission levels are as follows: Parameter Pellet Plant Area III & V Railway Siding Product Area **TSPM** 441.33 537.15 306.42  $(\mu g/m^3)$ 