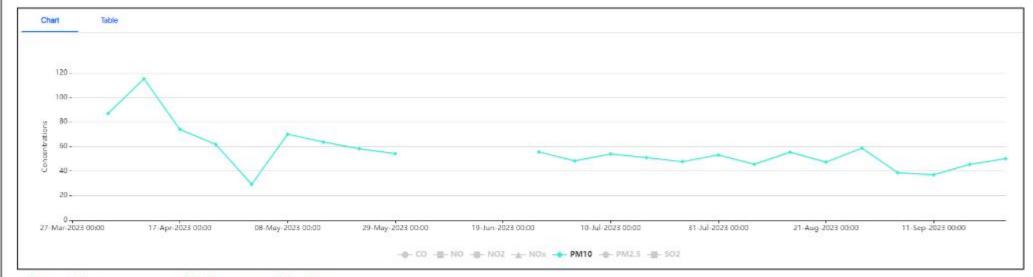

accredited laboratory has done the analysis. As per monitoring reports for month of September 2023, AAQ levels are as follows: Gokulpur Parameter Shyamraipur Near plant Village Village main gate  $PM_{10} (\mu g/m^3)$ 65.93 69.18 76.57 34.16 35.83 36.58 PM  $_{2.5}(\mu g/m^3)$  $SO_2 (\mu g/m^3)$ 8.79 8.05 9.52 32.22  $NOx(\mu g/m^3)$ 31.62 34.44 0.195 0.178 0.288  $CO (mg/m^3)$ The latest Ambient Air Quality (AAQ) analysis reports are attached in as Annexure-IV. The National Ambient Air Quality Being Complied ii. Standards issued by the Ministry Management is strictly maintaining the National Ambient Air Quality Emission vide G.S.R. No. 826(E) dated 16th Standards issued by the Ministry vide G.S.R. No. 826(E) dated 16th November, November, 2009 shall be followed. 2009. Ambient Air Quality (AAQ) is monitored) at two locations viz., Shyamraipur, Gokulpur village and Near Plant main Gate AAQ monitoring carried by third party monitoring agency M/s Greenvision Laboratory Services, West Bengal which is NABL/ WBPCB/OSPCB accredited laboratory has done the analysis. Latest CAAQMS & AAQM reports are already enclosed as Annexure-III and Annexure-IV. iii. Gaseous emission levels including Agreed secondary fugitive emissions from Project is still under constructional phase, only 02 nos. pellet plants and 6 x all the sources shall be controlled 7500 Nm<sup>3</sup>/hr Producer Gas Plantare in operation. The project design is made within the latest permissible keeping in view norms & regulations. To mitigate the fugitive emission the limits issued by the Ministry vide action taken by management of OMPL are: G.S.R. 414(E) dated 30th May, a) Installed dust suppression system and bag filters at conveyor and 2008 and regularly monitored. transfer points, product handling, loading and unloading points. Guidelines/Code Practice of b) 60 nos. fixed water sprinklers/ water gun installed in the critical issued by the CPCB shall be areas like internal roads, plant area, railway siding and raw materials followed. handling area for effectively controlling the fugitive emission. Dedicated 01 No water spraying tankers are in use. d) Concreting of internal road with proper drainage system to reduce fugitive emission because of movement of trucks. e) 01 no movable Water mist fog system is being used in order to reduce the fugitive dust. f) Frequency of Mechanical Street sweeping machine with vacuum cleaning has been increased from 02 times a days to 04 times a day. g) Dry fog system is installed Fugitive emission monitoring for the plants in operation is carried out on regular basis by WBPCB/NABL/MoEF&CC authorized laboratories. Fugitive Emissions have been monitored at Pellet Plant Area, Railway Siding & Product House & Beneficiation Area by third party monitoring agency M/s Greenvision Laboratory Services, West Bengal which is NABL/ WBPCB accredited laboratory has done the analysis. As per monitoring reports for month of September 2023 the emission levels are as follows: Parameter Pellet Plant Area III & V Railway Siding Product Area **TSPM** 441.33 537.15 306.42  $(\mu g/m^3)$ 