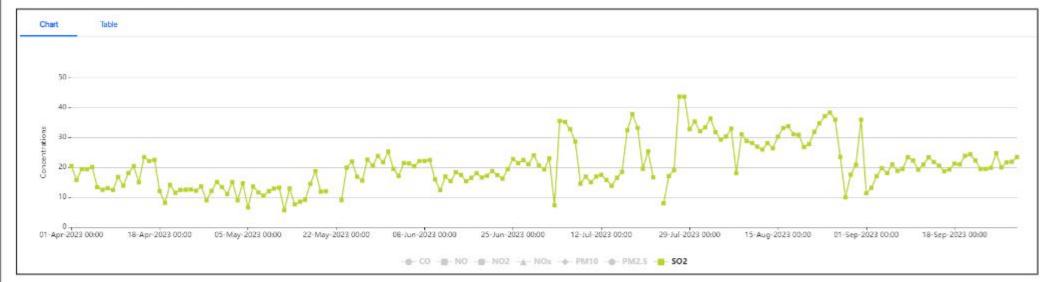

| SL. No.  | CONDITIONS                                                                                                                                                                                                                                                                                                                              | COMPLIANCE STATUS                                                                                                                                                                                                                                                                                                                                                                                                                                                                                                                                                                                                                                                                                                                                                                                                   |
|----------|-----------------------------------------------------------------------------------------------------------------------------------------------------------------------------------------------------------------------------------------------------------------------------------------------------------------------------------------|---------------------------------------------------------------------------------------------------------------------------------------------------------------------------------------------------------------------------------------------------------------------------------------------------------------------------------------------------------------------------------------------------------------------------------------------------------------------------------------------------------------------------------------------------------------------------------------------------------------------------------------------------------------------------------------------------------------------------------------------------------------------------------------------------------------------|
| A. SPECI | IFIC CONDITIONS                                                                                                                                                                                                                                                                                                                         |                                                                                                                                                                                                                                                                                                                                                                                                                                                                                                                                                                                                                                                                                                                                                                                                                     |
| i.       | On-line ambient air quality monitoring and continuous stack monitoring facilities for all the stacks shall be provided and sufficient air pollution control devices viz. Electrostatic precipitator (ESP), and bag filters etc. shall be provided to keep the emission levels below 50 mg/Nm by installing energy efficient technology. | Being Complied  Project is being operated by name of M/s Orissa Metaliks Private Limited (Unit-II) and is still under constructional phase. Only 02 nos. pellet plants and 6x 7500 Nm³/hr Producer Gas Plant is in operation.  01 nos. manual AAQM systems installed at plant main gate and also after taking into consideration the interest and financial share cost from associate company of the Group, for monitoring the Ambient Air quality around industrial units of the Group 04 nos. Continuous Ambient Air Quality Monitoring Station (USEPA/ MCERT approved) are installed covering upwind, downwind and crosswind directions after getting site approval from WBPCB and the online ambient air quality data is being transferred to WBPCB online server.  CAAQMS data's are enclosed as Annexure-III. |
|          | SSA WETA ASSESSED                                                                                                                                                                                                                                                                                                                       | The management of OMPL has installed 24 x7 continuous emission monitoring system as per CPCB guideline at process stacks to monitor stack emission and the data is being transferred to CPCB online server. The Pellet Plant is equipped with individual ESP, bag filters, and cyclone. All ESP & bag houses are designed to meet the standard below 30 mg/Nm <sup>3</sup> .  Recently at two locations viz., Gokulpur, Shyamraipur and Near Plant main Gate AAO monitoring carried by third party monitoring agency M/s                                                                                                                                                                                                                                                                                            |

accredited laboratory has done the analysis. As per monitoring reports for month of September 2023, AAQ levels are as follows: Gokulpur Parameter Shyamraipur Near plant Village Village main gate  $PM_{10} (\mu g/m^3)$ 65.93 69.18 76.57 34.16 35.83 36.58 PM  $_{2.5}(\mu g/m^3)$  $SO_2 (\mu g/m^3)$ 8.79 8.05 9.52 32.22  $NOx(\mu g/m^3)$ 31.62 34.44 0.195 0.178 0.288  $CO (mg/m^3)$ The latest Ambient Air Quality (AAQ) analysis reports are attached in as Annexure-IV. The National Ambient Air Quality Being Complied ii. Standards issued by the Ministry Management is strictly maintaining the National Ambient Air Quality Emission vide G.S.R. No. 826(E) dated 16th Standards issued by the Ministry vide G.S.R. No. 826(E) dated 16th November, November, 2009 shall be followed. 2009. Ambient Air Quality (AAQ) is monitored) at two locations viz., Shyamraipur, Gokulpur village and Near Plant main Gate AAQ monitoring carried by third party monitoring agency M/s Greenvision Laboratory Services, West Bengal which is NABL/ WBPCB/OSPCB accredited laboratory has done the analysis. Latest CAAQMS & AAQM reports are already enclosed as Annexure-III and Annexure-IV. iii. Gaseous emission levels including Agreed secondary fugitive emissions from Project is still under constructional phase, only 02 nos. pellet plants and 6 x all the sources shall be controlled 7500 Nm<sup>3</sup>/hr Producer Gas Plantare in operation. The project design is made within the latest permissible keeping in view norms & regulations. To mitigate the fugitive emission the limits issued by the Ministry vide action taken by management of OMPL are: G.S.R. 414(E) dated 30th May, a) Installed dust suppression system and bag filters at conveyor and 2008 and regularly monitored. transfer points, product handling, loading and unloading points. Guidelines/Code Practice of b) 60 nos. fixed water sprinklers/ water gun installed in the critical issued by the CPCB shall be areas like internal roads, plant area, railway siding and raw materials followed. handling area for effectively controlling the fugitive emission. Dedicated 01 No water spraying tankers are in use. d) Concreting of internal road with proper drainage system to reduce fugitive emission because of movement of trucks. e) 01 no movable Water mist fog system is being used in order to reduce the fugitive dust. f) Frequency of Mechanical Street sweeping machine with vacuum cleaning has been increased from 02 times a days to 04 times a day. g) Dry fog system is installed Fugitive emission monitoring for the plants in operation is carried out on regular basis by WBPCB/NABL/MoEF&CC authorized laboratories. Fugitive Emissions have been monitored at Pellet Plant Area, Railway Siding & Product House & Beneficiation Area by third party monitoring agency M/s Greenvision Laboratory Services, West Bengal which is NABL/ WBPCB accredited laboratory has done the analysis. As per monitoring reports for month of September 2023 the emission levels are as follows: Parameter Pellet Plant Area III & V Railway Siding Product Area **TSPM** 441.33 537.15 306.42  $(\mu g/m^3)$ 