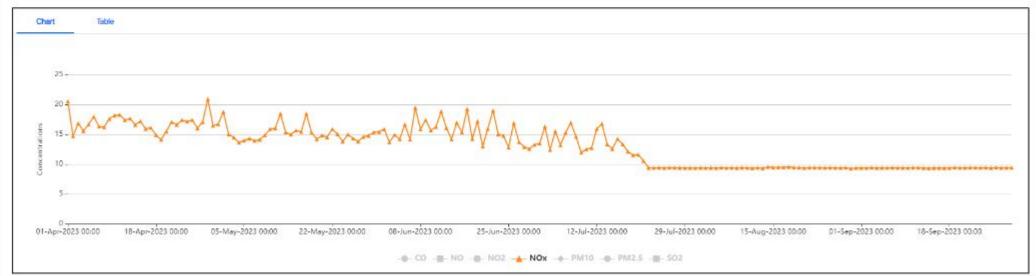

| SL. No.  | CONDITIONS                                                                                                                                                                                                                                                                                                                              | COMPLIANCE STATUS                                                                                                                                                                                                                                                                                                                                                                                                                                                                                                                                                                                                                                                                                                                                                                                                   |
|----------|-----------------------------------------------------------------------------------------------------------------------------------------------------------------------------------------------------------------------------------------------------------------------------------------------------------------------------------------|---------------------------------------------------------------------------------------------------------------------------------------------------------------------------------------------------------------------------------------------------------------------------------------------------------------------------------------------------------------------------------------------------------------------------------------------------------------------------------------------------------------------------------------------------------------------------------------------------------------------------------------------------------------------------------------------------------------------------------------------------------------------------------------------------------------------|
| A. SPECI | IFIC CONDITIONS                                                                                                                                                                                                                                                                                                                         |                                                                                                                                                                                                                                                                                                                                                                                                                                                                                                                                                                                                                                                                                                                                                                                                                     |
| i.       | On-line ambient air quality monitoring and continuous stack monitoring facilities for all the stacks shall be provided and sufficient air pollution control devices viz. Electrostatic precipitator (ESP), and bag filters etc. shall be provided to keep the emission levels below 50 mg/Nm by installing energy efficient technology. | Being Complied  Project is being operated by name of M/s Orissa Metaliks Private Limited (Unit-II) and is still under constructional phase. Only 02 nos. pellet plants and 6x 7500 Nm³/hr Producer Gas Plant is in operation.  01 nos. manual AAQM systems installed at plant main gate and also after taking into consideration the interest and financial share cost from associate company of the Group, for monitoring the Ambient Air quality around industrial units of the Group 04 nos. Continuous Ambient Air Quality Monitoring Station (USEPA/ MCERT approved) are installed covering upwind, downwind and crosswind directions after getting site approval from WBPCB and the online ambient air quality data is being transferred to WBPCB online server.  CAAQMS data's are enclosed as Annexure-III. |
|          | SSA WETA ASSESSED                                                                                                                                                                                                                                                                                                                       | The management of OMPL has installed 24 x7 continuous emission monitoring system as per CPCB guideline at process stacks to monitor stack emission and the data is being transferred to CPCB online server. The Pellet Plant is equipped with individual ESP, bag filters, and cyclone. All ESP & bag houses are designed to meet the standard below 30 mg/Nm <sup>3</sup> .  Recently at two locations viz., Gokulpur, Shyamraipur and Near Plant main Gate AAO monitoring carried by third party monitoring agency M/s                                                                                                                                                                                                                                                                                            |

accredited laboratory has done the analysis. As per monitoring reports for month of September 2023, AAQ levels are as follows: Gokulpur Parameter Shyamraipur Near plant Village Village main gate  $PM_{10} (\mu g/m^3)$ 65.93 69.18 76.57 34.16 35.83 36.58 PM  $_{2.5}(\mu g/m^3)$  $SO_2 (\mu g/m^3)$ 8.79 8.05 9.52 32.22  $NOx(\mu g/m^3)$ 31.62 34.44 0.195 0.178 0.288  $CO (mg/m^3)$ The latest Ambient Air Quality (AAQ) analysis reports are attached in as Annexure-IV. The National Ambient Air Quality Being Complied ii. Standards issued by the Ministry Management is strictly maintaining the National Ambient Air Quality Emission vide G.S.R. No. 826(E) dated 16th Standards issued by the Ministry vide G.S.R. No. 826(E) dated 16th November, November, 2009 shall be followed. 2009. Ambient Air Quality (AAQ) is monitored) at two locations viz., Shyamraipur, Gokulpur village and Near Plant main Gate AAQ monitoring carried by third party monitoring agency M/s Greenvision Laboratory Services, West Bengal which is NABL/ WBPCB/OSPCB accredited laboratory has done the analysis. Latest CAAQMS & AAQM reports are already enclosed as Annexure-III and Annexure-IV. iii. Gaseous emission levels including Agreed secondary fugitive emissions from Project is still under constructional phase, only 02 nos. pellet plants and 6 x all the sources shall be controlled 7500 Nm<sup>3</sup>/hr Producer Gas Plantare in operation. The project design is made within the latest permissible keeping in view norms & regulations. To mitigate the fugitive emission the limits issued by the Ministry vide action taken by management of OMPL are: G.S.R. 414(E) dated 30th May, a) Installed dust suppression system and bag filters at conveyor and 2008 and regularly monitored. transfer points, product handling, loading and unloading points. Guidelines/Code Practice of b) 60 nos. fixed water sprinklers/ water gun installed in the critical issued by the CPCB shall be areas like internal roads, plant area, railway siding and raw materials followed. handling area for effectively controlling the fugitive emission. Dedicated 01 No water spraying tankers are in use. d) Concreting of internal road with proper drainage system to reduce fugitive emission because of movement of trucks. e) 01 no movable Water mist fog system is being used in order to reduce the fugitive dust. f) Frequency of Mechanical Street sweeping machine with vacuum cleaning has been increased from 02 times a days to 04 times a day. g) Dry fog system is installed Fugitive emission monitoring for the plants in operation is carried out on regular basis by WBPCB/NABL/MoEF&CC authorized laboratories. Fugitive Emissions have been monitored at Pellet Plant Area, Railway Siding & Product House & Beneficiation Area by third party monitoring agency M/s Greenvision Laboratory Services, West Bengal which is NABL/ WBPCB accredited laboratory has done the analysis. As per monitoring reports for month of September 2023 the emission levels are as follows: Parameter Pellet Plant Area III & V Railway Siding Product Area **TSPM** 441.33 537.15 306.42  $(\mu g/m^3)$ 