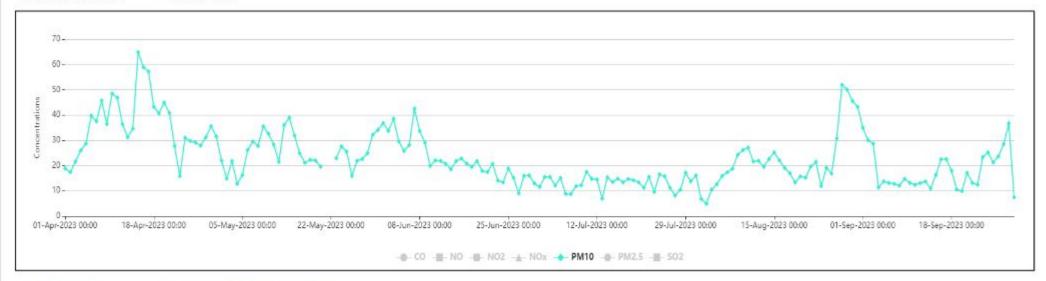

accredited laboratory has done the analysis. As per monitoring reports for month of September 2023, AAQ levels are as follows: Gokulpur Parameter Shyamraipur Near plant Village Village main gate  $PM_{10} (\mu g/m^3)$ 65.93 69.18 76.57 34.16 35.83 36.58 PM  $_{2.5}(\mu g/m^3)$  $SO_2 (\mu g/m^3)$ 8.79 8.05 9.52 32.22  $NOx(\mu g/m^3)$ 31.62 34.44 0.195 0.178 0.288  $CO (mg/m^3)$ The latest Ambient Air Quality (AAQ) analysis reports are attached in as Annexure-IV. The National Ambient Air Quality Being Complied ii. Standards issued by the Ministry Management is strictly maintaining the National Ambient Air Quality Emission vide G.S.R. No. 826(E) dated 16th Standards issued by the Ministry vide G.S.R. No. 826(E) dated 16th November, November, 2009 shall be followed. 2009. Ambient Air Quality (AAQ) is monitored) at two locations viz., Shyamraipur, Gokulpur village and Near Plant main Gate AAQ monitoring carried by third party monitoring agency M/s Greenvision Laboratory Services, West Bengal which is NABL/ WBPCB/OSPCB accredited laboratory has done the analysis. Latest CAAQMS & AAQM reports are already enclosed as Annexure-III and Annexure-IV. iii. Gaseous emission levels including Agreed secondary fugitive emissions from Project is still under constructional phase, only 02 nos. pellet plants and 6 x all the sources shall be controlled 7500 Nm<sup>3</sup>/hr Producer Gas Plantare in operation. The project design is made within the latest permissible keeping in view norms & regulations. To mitigate the fugitive emission the limits issued by the Ministry vide action taken by management of OMPL are: G.S.R. 414(E) dated 30th May, a) Installed dust suppression system and bag filters at conveyor and 2008 and regularly monitored. transfer points, product handling, loading and unloading points. Guidelines/Code Practice of b) 60 nos. fixed water sprinklers/ water gun installed in the critical issued by the CPCB shall be areas like internal roads, plant area, railway siding and raw materials followed. handling area for effectively controlling the fugitive emission. Dedicated 01 No water spraying tankers are in use. d) Concreting of internal road with proper drainage system to reduce fugitive emission because of movement of trucks. e) 01 no movable Water mist fog system is being used in order to reduce the fugitive dust. f) Frequency of Mechanical Street sweeping machine with vacuum cleaning has been increased from 02 times a days to 04 times a day. g) Dry fog system is installed Fugitive emission monitoring for the plants in operation is carried out on regular basis by WBPCB/NABL/MoEF&CC authorized laboratories. Fugitive Emissions have been monitored at Pellet Plant Area, Railway Siding & Product House & Beneficiation Area by third party monitoring agency M/s Greenvision Laboratory Services, West Bengal which is NABL/ WBPCB accredited laboratory has done the analysis. As per monitoring reports for month of September 2023 the emission levels are as follows: Parameter Pellet Plant Area III & V Railway Siding Product Area **TSPM** 441.33 537.15 306.42  $(\mu g/m^3)$ 