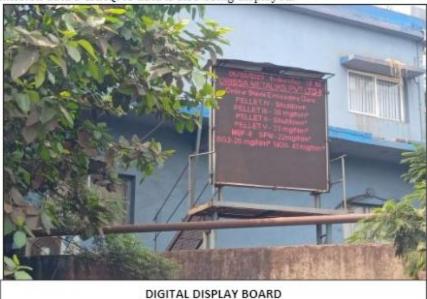

|    |                         | not be diverted for any other purpose.                                                                                                                                                                                                                                                                                                                                                                                                                                                                                                                                                                                                  |       |            |
|----|-------------------------|-----------------------------------------------------------------------------------------------------------------------------------------------------------------------------------------------------------------------------------------------------------------------------------------------------------------------------------------------------------------------------------------------------------------------------------------------------------------------------------------------------------------------------------------------------------------------------------------------------------------------------------------|-------|------------|
| 10 | Statutory<br>compliance | A copy of clearance letter shall be sent by the proponent to concerned Panchayat, Zila Parishad/Municipal Corporation, Urban Local Body and the local NGO, if any, from whom suggestions/representations, if any, were received while processing the proposal. The clearance letter shall also be put on the web site of the company by the proponent.                                                                                                                                                                                                                                                                                  | Enter | Delete Row |
| 11 | Statutory compliance    | The project proponent shall upload the status of compliance of the stipulated environment clearance conditions, including results of monitored data on their website and shall update the same periodically. It shall simultaneously be sent to the Regional Office of the MOEF&CC at Bhubaneswar. The respective Zonal Office of CPCB and the SPCB. The criteria pollutant levels namely; PM10, SO2 and NOX (ambient levels as well as stack emissions) or critical sectorial parameters, indicated for the projects shall be monitored and displayed at a convenient location near the main gate of the company in the public domain. | Enter | Delete Row |
| 12 | Statutory compliance    | The project proponent shall also submit six monthly reports on the status of the compliance of the stipulated environmental conditions including results of monitored data (both in hard copies as well as by email) to the Regional Office of MOEF&CC, the respective Zonal Office of CPCB and the SPCB. The Regional Office of this Ministry at Bhubaneswar/ CPCB/ SPCB shall monitor the stipulated conditions.                                                                                                                                                                                                                      | Enter | Delete Row |
| 13 | Statutory compliance    | The environmental statement for each financial year ending 31stMarch in Form-V as is mandated to be submitted by the project proponent to the concerned State Pollution Control Board as prescribed under the Environment (Protection) Rules, 1986, as amended subsequently, shall also be put on the website of the company along with the status of compliance of environmental conditions and shall also be sent to the respective Regional Office of                                                                                                                                                                                | Enter | Delete Row |