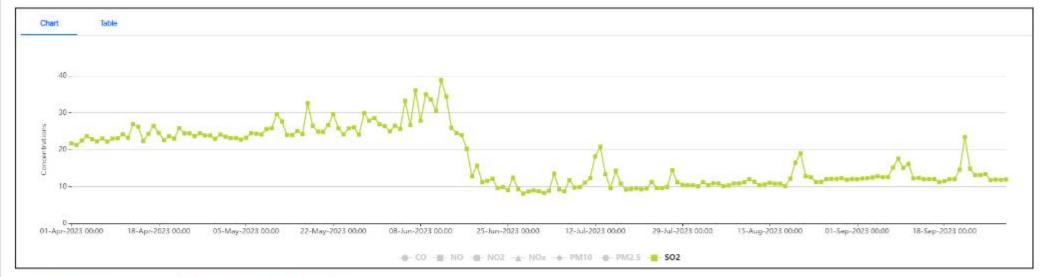

| SL. No.  | CONDITIONS                                                                                                                                                                                                                                                                                                                              | COMPLIANCE STATUS                                                                                                                                                                                                                                                                                                                                                                                                                                                                                                                                                                                                                                                                                                                                                                                                   |
|----------|-----------------------------------------------------------------------------------------------------------------------------------------------------------------------------------------------------------------------------------------------------------------------------------------------------------------------------------------|---------------------------------------------------------------------------------------------------------------------------------------------------------------------------------------------------------------------------------------------------------------------------------------------------------------------------------------------------------------------------------------------------------------------------------------------------------------------------------------------------------------------------------------------------------------------------------------------------------------------------------------------------------------------------------------------------------------------------------------------------------------------------------------------------------------------|
| A. SPECI | IFIC CONDITIONS                                                                                                                                                                                                                                                                                                                         |                                                                                                                                                                                                                                                                                                                                                                                                                                                                                                                                                                                                                                                                                                                                                                                                                     |
| i.       | On-line ambient air quality monitoring and continuous stack monitoring facilities for all the stacks shall be provided and sufficient air pollution control devices viz. Electrostatic precipitator (ESP), and bag filters etc. shall be provided to keep the emission levels below 50 mg/Nm by installing energy efficient technology. | Being Complied  Project is being operated by name of M/s Orissa Metaliks Private Limited (Unit-II) and is still under constructional phase. Only 02 nos. pellet plants and 6x 7500 Nm³/hr Producer Gas Plant is in operation.  01 nos. manual AAQM systems installed at plant main gate and also after taking into consideration the interest and financial share cost from associate company of the Group, for monitoring the Ambient Air quality around industrial units of the Group 04 nos. Continuous Ambient Air Quality Monitoring Station (USEPA/ MCERT approved) are installed covering upwind, downwind and crosswind directions after getting site approval from WBPCB and the online ambient air quality data is being transferred to WBPCB online server.  CAAQMS data's are enclosed as Annexure-III. |
|          | SSA WETA ASSESSED                                                                                                                                                                                                                                                                                                                       | The management of OMPL has installed 24 x7 continuous emission monitoring system as per CPCB guideline at process stacks to monitor stack emission and the data is being transferred to CPCB online server. The Pellet Plant is equipped with individual ESP, bag filters, and cyclone. All ESP & bag houses are designed to meet the standard below 30 mg/Nm <sup>3</sup> .  Recently at two locations viz., Gokulpur, Shyamraipur and Near Plant main Gate AAO monitoring carried by third party monitoring agency M/s                                                                                                                                                                                                                                                                                            |

accredited laboratory has done the analysis. As per monitoring reports for month of September 2023, AAQ levels are as follows: Gokulpur Parameter Shyamraipur Near plant Village Village main gate  $PM_{10} (\mu g/m^3)$ 65.93 69.18 76.57 34.16 35.83 36.58 PM  $_{2.5}(\mu g/m^3)$  $SO_2 (\mu g/m^3)$ 8.79 8.05 9.52 32.22  $NOx(\mu g/m^3)$ 31.62 34.44 0.195 0.178 0.288  $CO (mg/m^3)$ The latest Ambient Air Quality (AAQ) analysis reports are attached in as Annexure-IV. The National Ambient Air Quality Being Complied ii. Standards issued by the Ministry Management is strictly maintaining the National Ambient Air Quality Emission vide G.S.R. No. 826(E) dated 16th Standards issued by the Ministry vide G.S.R. No. 826(E) dated 16th November, November, 2009 shall be followed. 2009. Ambient Air Quality (AAQ) is monitored) at two locations viz., Shyamraipur, Gokulpur village and Near Plant main Gate AAQ monitoring carried by third party monitoring agency M/s Greenvision Laboratory Services, West Bengal which is NABL/ WBPCB/OSPCB accredited laboratory has done the analysis. Latest CAAQMS & AAQM reports are already enclosed as Annexure-III and Annexure-IV. iii. Gaseous emission levels including Agreed secondary fugitive emissions from Project is still under constructional phase, only 02 nos. pellet plants and 6 x all the sources shall be controlled 7500 Nm<sup>3</sup>/hr Producer Gas Plantare in operation. The project design is made within the latest permissible keeping in view norms & regulations. To mitigate the fugitive emission the limits issued by the Ministry vide action taken by management of OMPL are: G.S.R. 414(E) dated 30th May, a) Installed dust suppression system and bag filters at conveyor and 2008 and regularly monitored. transfer points, product handling, loading and unloading points. Guidelines/Code Practice of b) 60 nos. fixed water sprinklers/ water gun installed in the critical issued by the CPCB shall be areas like internal roads, plant area, railway siding and raw materials followed. handling area for effectively controlling the fugitive emission. Dedicated 01 No water spraying tankers are in use. d) Concreting of internal road with proper drainage system to reduce fugitive emission because of movement of trucks. e) 01 no movable Water mist fog system is being used in order to reduce the fugitive dust. f) Frequency of Mechanical Street sweeping machine with vacuum cleaning has been increased from 02 times a days to 04 times a day. g) Dry fog system is installed Fugitive emission monitoring for the plants in operation is carried out on regular basis by WBPCB/NABL/MoEF&CC authorized laboratories. Fugitive Emissions have been monitored at Pellet Plant Area, Railway Siding & Product House & Beneficiation Area by third party monitoring agency M/s Greenvision Laboratory Services, West Bengal which is NABL/ WBPCB accredited laboratory has done the analysis. As per monitoring reports for month of September 2023 the emission levels are as follows: Parameter Pellet Plant Area III & V Railway Siding Product Area **TSPM** 441.33 537.15 306.42  $(\mu g/m^3)$ 