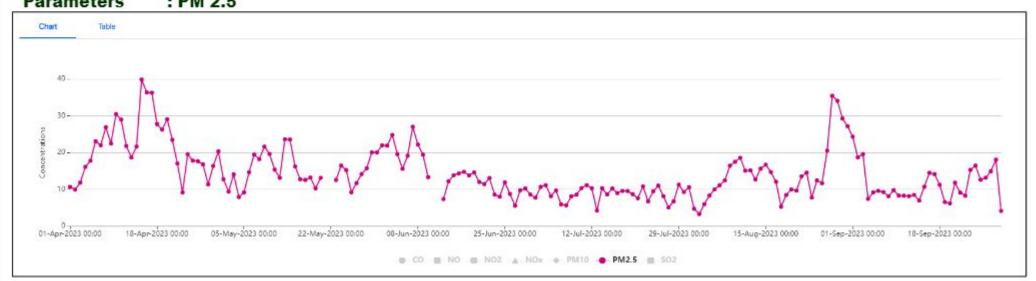

accredited laboratory has done the analysis. As per monitoring reports for month of September 2023, AAQ levels are as follows: Gokulpur Parameter Shyamraipur Near plant Village Village main gate  $PM_{10} (\mu g/m^3)$ 65.93 69.18 76.57 34.16 35.83 36.58 PM  $_{2.5}(\mu g/m^3)$  $SO_2 (\mu g/m^3)$ 8.79 8.05 9.52 32.22  $NOx(\mu g/m^3)$ 31.62 34.44 0.195 0.178 0.288  $CO (mg/m^3)$ The latest Ambient Air Quality (AAQ) analysis reports are attached in as Annexure-IV. The National Ambient Air Quality Being Complied ii. Standards issued by the Ministry Management is strictly maintaining the National Ambient Air Quality Emission vide G.S.R. No. 826(E) dated 16th Standards issued by the Ministry vide G.S.R. No. 826(E) dated 16th November, November, 2009 shall be followed. 2009. Ambient Air Quality (AAQ) is monitored) at two locations viz., Shyamraipur, Gokulpur village and Near Plant main Gate AAQ monitoring carried by third party monitoring agency M/s Greenvision Laboratory Services, West Bengal which is NABL/ WBPCB/OSPCB accredited laboratory has done the analysis. Latest CAAQMS & AAQM reports are already enclosed as Annexure-III and Annexure-IV. iii. Gaseous emission levels including Agreed secondary fugitive emissions from Project is still under constructional phase, only 02 nos. pellet plants and 6 x all the sources shall be controlled 7500 Nm<sup>3</sup>/hr Producer Gas Plantare in operation. The project design is made within the latest permissible keeping in view norms & regulations. To mitigate the fugitive emission the limits issued by the Ministry vide action taken by management of OMPL are: G.S.R. 414(E) dated 30th May, a) Installed dust suppression system and bag filters at conveyor and 2008 and regularly monitored. transfer points, product handling, loading and unloading points. Guidelines/Code Practice of b) 60 nos. fixed water sprinklers/ water gun installed in the critical issued by the CPCB shall be areas like internal roads, plant area, railway siding and raw materials followed. handling area for effectively controlling the fugitive emission. Dedicated 01 No water spraying tankers are in use. d) Concreting of internal road with proper drainage system to reduce fugitive emission because of movement of trucks. e) 01 no movable Water mist fog system is being used in order to reduce the fugitive dust. f) Frequency of Mechanical Street sweeping machine with vacuum cleaning has been increased from 02 times a days to 04 times a day. g) Dry fog system is installed Fugitive emission monitoring for the plants in operation is carried out on regular basis by WBPCB/NABL/MoEF&CC authorized laboratories. Fugitive Emissions have been monitored at Pellet Plant Area, Railway Siding & Product House & Beneficiation Area by third party monitoring agency M/s Greenvision Laboratory Services, West Bengal which is NABL/ WBPCB accredited laboratory has done the analysis. As per monitoring reports for month of September 2023 the emission levels are as follows: Parameter Pellet Plant Area III & V Railway Siding Product Area **TSPM** 441.33 537.15 306.42  $(\mu g/m^3)$ 