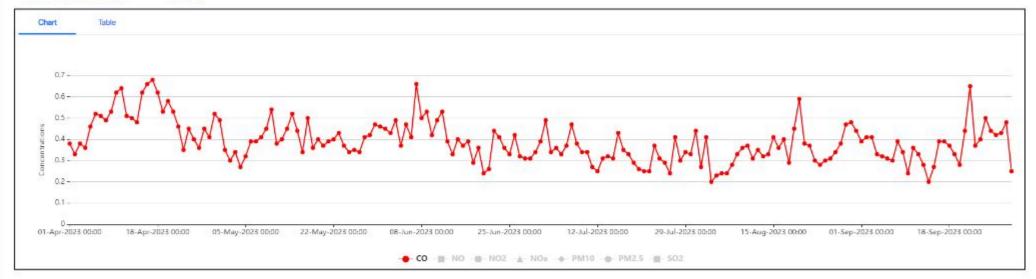

| SL. No.  | CONDITIONS                                                                                                                                                                                                                                                                                                                              | COMPLIANCE STATUS                                                                                                                                                                                                                                                                                                                                                                                                                                                                                                                                                                                                                                                                                                                                                                                                   |
|----------|-----------------------------------------------------------------------------------------------------------------------------------------------------------------------------------------------------------------------------------------------------------------------------------------------------------------------------------------|---------------------------------------------------------------------------------------------------------------------------------------------------------------------------------------------------------------------------------------------------------------------------------------------------------------------------------------------------------------------------------------------------------------------------------------------------------------------------------------------------------------------------------------------------------------------------------------------------------------------------------------------------------------------------------------------------------------------------------------------------------------------------------------------------------------------|
| A. SPECI | IFIC CONDITIONS                                                                                                                                                                                                                                                                                                                         |                                                                                                                                                                                                                                                                                                                                                                                                                                                                                                                                                                                                                                                                                                                                                                                                                     |
| i.       | On-line ambient air quality monitoring and continuous stack monitoring facilities for all the stacks shall be provided and sufficient air pollution control devices viz. Electrostatic precipitator (ESP), and bag filters etc. shall be provided to keep the emission levels below 50 mg/Nm by installing energy efficient technology. | Being Complied  Project is being operated by name of M/s Orissa Metaliks Private Limited (Unit-II) and is still under constructional phase. Only 02 nos. pellet plants and 6x 7500 Nm³/hr Producer Gas Plant is in operation.  01 nos. manual AAQM systems installed at plant main gate and also after taking into consideration the interest and financial share cost from associate company of the Group, for monitoring the Ambient Air quality around industrial units of the Group 04 nos. Continuous Ambient Air Quality Monitoring Station (USEPA/ MCERT approved) are installed covering upwind, downwind and crosswind directions after getting site approval from WBPCB and the online ambient air quality data is being transferred to WBPCB online server.  CAAQMS data's are enclosed as Annexure-III. |
|          | SSA WETA ASSESSED                                                                                                                                                                                                                                                                                                                       | The management of OMPL has installed 24 x7 continuous emission monitoring system as per CPCB guideline at process stacks to monitor stack emission and the data is being transferred to CPCB online server. The Pellet Plant is equipped with individual ESP, bag filters, and cyclone. All ESP & bag houses are designed to meet the standard below 30 mg/Nm <sup>3</sup> .  Recently at two locations viz., Gokulpur, Shyamraipur and Near Plant main Gate AAO monitoring carried by third party monitoring agency M/s                                                                                                                                                                                                                                                                                            |

accredited laboratory has done the analysis. As per monitoring reports for month of September 2023, AAQ levels are as follows: Gokulpur Parameter Shyamraipur Near plant Village Village main gate  $PM_{10} (\mu g/m^3)$ 65.93 69.18 76.57 34.16 35.83 36.58 PM  $_{2.5}(\mu g/m^3)$  $SO_2 (\mu g/m^3)$ 8.79 8.05 9.52 32.22  $NOx(\mu g/m^3)$ 31.62 34.44 0.195 0.178 0.288  $CO (mg/m^3)$ The latest Ambient Air Quality (AAQ) analysis reports are attached in as Annexure-IV. The National Ambient Air Quality Being Complied ii. Standards issued by the Ministry Management is strictly maintaining the National Ambient Air Quality Emission vide G.S.R. No. 826(E) dated 16th Standards issued by the Ministry vide G.S.R. No. 826(E) dated 16th November, November, 2009 shall be followed. 2009. Ambient Air Quality (AAQ) is monitored) at two locations viz., Shyamraipur, Gokulpur village and Near Plant main Gate AAQ monitoring carried by third party monitoring agency M/s Greenvision Laboratory Services, West Bengal which is NABL/ WBPCB/OSPCB accredited laboratory has done the analysis. Latest CAAQMS & AAQM reports are already enclosed as Annexure-III and Annexure-IV. iii. Gaseous emission levels including Agreed secondary fugitive emissions from Project is still under constructional phase, only 02 nos. pellet plants and 6 x all the sources shall be controlled 7500 Nm<sup>3</sup>/hr Producer Gas Plantare in operation. The project design is made within the latest permissible keeping in view norms & regulations. To mitigate the fugitive emission the limits issued by the Ministry vide action taken by management of OMPL are: G.S.R. 414(E) dated 30th May, a) Installed dust suppression system and bag filters at conveyor and 2008 and regularly monitored. transfer points, product handling, loading and unloading points. Guidelines/Code Practice of b) 60 nos. fixed water sprinklers/ water gun installed in the critical issued by the CPCB shall be areas like internal roads, plant area, railway siding and raw materials followed. handling area for effectively controlling the fugitive emission. Dedicated 01 No water spraying tankers are in use. d) Concreting of internal road with proper drainage system to reduce fugitive emission because of movement of trucks. e) 01 no movable Water mist fog system is being used in order to reduce the fugitive dust. f) Frequency of Mechanical Street sweeping machine with vacuum cleaning has been increased from 02 times a days to 04 times a day. g) Dry fog system is installed Fugitive emission monitoring for the plants in operation is carried out on regular basis by WBPCB/NABL/MoEF&CC authorized laboratories. Fugitive Emissions have been monitored at Pellet Plant Area, Railway Siding & Product House & Beneficiation Area by third party monitoring agency M/s Greenvision Laboratory Services, West Bengal which is NABL/ WBPCB accredited laboratory has done the analysis. As per monitoring reports for month of September 2023 the emission levels are as follows: Parameter Pellet Plant Area III & V Railway Siding Product Area **TSPM** 441.33 537.15 306.42  $(\mu g/m^3)$ 