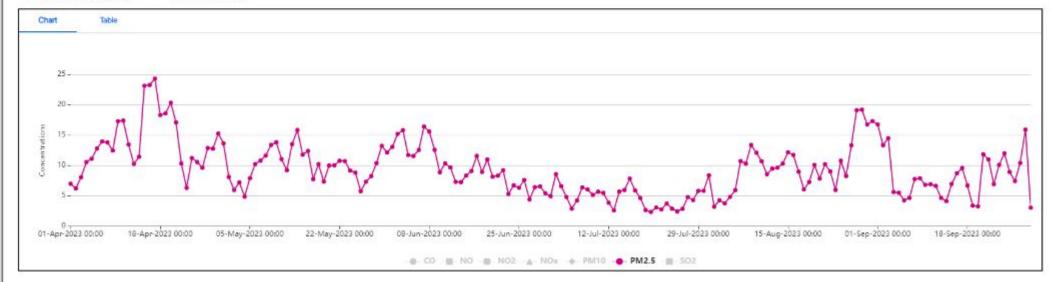

| SL. No.  | CONDITIONS                                                                                                                                                                                                                                                                                                                              | COMPLIANCE STATUS                                                                                                                                                                                                                                                                                                                                                                                                                                                                                                                                                                                                                                                                                                                                                                                                   |
|----------|-----------------------------------------------------------------------------------------------------------------------------------------------------------------------------------------------------------------------------------------------------------------------------------------------------------------------------------------|---------------------------------------------------------------------------------------------------------------------------------------------------------------------------------------------------------------------------------------------------------------------------------------------------------------------------------------------------------------------------------------------------------------------------------------------------------------------------------------------------------------------------------------------------------------------------------------------------------------------------------------------------------------------------------------------------------------------------------------------------------------------------------------------------------------------|
| A. SPECI | IFIC CONDITIONS                                                                                                                                                                                                                                                                                                                         |                                                                                                                                                                                                                                                                                                                                                                                                                                                                                                                                                                                                                                                                                                                                                                                                                     |
| i.       | On-line ambient air quality monitoring and continuous stack monitoring facilities for all the stacks shall be provided and sufficient air pollution control devices viz. Electrostatic precipitator (ESP), and bag filters etc. shall be provided to keep the emission levels below 50 mg/Nm by installing energy efficient technology. | Being Complied  Project is being operated by name of M/s Orissa Metaliks Private Limited (Unit-II) and is still under constructional phase. Only 02 nos. pellet plants and 6x 7500 Nm³/hr Producer Gas Plant is in operation.  01 nos. manual AAQM systems installed at plant main gate and also after taking into consideration the interest and financial share cost from associate company of the Group, for monitoring the Ambient Air quality around industrial units of the Group 04 nos. Continuous Ambient Air Quality Monitoring Station (USEPA/ MCERT approved) are installed covering upwind, downwind and crosswind directions after getting site approval from WBPCB and the online ambient air quality data is being transferred to WBPCB online server.  CAAQMS data's are enclosed as Annexure-III. |
|          | SSA WETA ASSESSED                                                                                                                                                                                                                                                                                                                       | The management of OMPL has installed 24 x7 continuous emission monitoring system as per CPCB guideline at process stacks to monitor stack emission and the data is being transferred to CPCB online server. The Pellet Plant is equipped with individual ESP, bag filters, and cyclone. All ESP & bag houses are designed to meet the standard below 30 mg/Nm <sup>3</sup> .  Recently at two locations viz., Gokulpur, Shyamraipur and Near Plant main Gate AAO monitoring carried by third party monitoring agency M/s                                                                                                                                                                                                                                                                                            |

accredited laboratory has done the analysis. As per monitoring reports for month of September 2023, AAQ levels are as follows: Gokulpur Parameter Shyamraipur Near plant Village Village main gate  $PM_{10} (\mu g/m^3)$ 65.93 69.18 76.57 34.16 35.83 36.58 PM  $_{2.5}(\mu g/m^3)$  $SO_2 (\mu g/m^3)$ 8.79 8.05 9.52 32.22  $NOx(\mu g/m^3)$ 31.62 34.44 0.195 0.178 0.288  $CO (mg/m^3)$ The latest Ambient Air Quality (AAQ) analysis reports are attached in as Annexure-IV. The National Ambient Air Quality Being Complied ii. Standards issued by the Ministry Management is strictly maintaining the National Ambient Air Quality Emission vide G.S.R. No. 826(E) dated 16th Standards issued by the Ministry vide G.S.R. No. 826(E) dated 16th November, November, 2009 shall be followed. 2009. Ambient Air Quality (AAQ) is monitored) at two locations viz., Shyamraipur, Gokulpur village and Near Plant main Gate AAQ monitoring carried by third party monitoring agency M/s Greenvision Laboratory Services, West Bengal which is NABL/ WBPCB/OSPCB accredited laboratory has done the analysis. Latest CAAQMS & AAQM reports are already enclosed as Annexure-III and Annexure-IV. iii. Gaseous emission levels including Agreed secondary fugitive emissions from Project is still under constructional phase, only 02 nos. pellet plants and 6 x all the sources shall be controlled 7500 Nm<sup>3</sup>/hr Producer Gas Plantare in operation. The project design is made within the latest permissible keeping in view norms & regulations. To mitigate the fugitive emission the limits issued by the Ministry vide action taken by management of OMPL are: G.S.R. 414(E) dated 30th May, a) Installed dust suppression system and bag filters at conveyor and 2008 and regularly monitored. transfer points, product handling, loading and unloading points. Guidelines/Code Practice of b) 60 nos. fixed water sprinklers/ water gun installed in the critical issued by the CPCB shall be areas like internal roads, plant area, railway siding and raw materials followed. handling area for effectively controlling the fugitive emission. Dedicated 01 No water spraying tankers are in use. d) Concreting of internal road with proper drainage system to reduce fugitive emission because of movement of trucks. e) 01 no movable Water mist fog system is being used in order to reduce the fugitive dust. f) Frequency of Mechanical Street sweeping machine with vacuum cleaning has been increased from 02 times a days to 04 times a day. g) Dry fog system is installed Fugitive emission monitoring for the plants in operation is carried out on regular basis by WBPCB/NABL/MoEF&CC authorized laboratories. Fugitive Emissions have been monitored at Pellet Plant Area, Railway Siding & Product House & Beneficiation Area by third party monitoring agency M/s Greenvision Laboratory Services, West Bengal which is NABL/ WBPCB accredited laboratory has done the analysis. As per monitoring reports for month of September 2023 the emission levels are as follows: Parameter Pellet Plant Area III & V Railway Siding Product Area **TSPM** 441.33 537.15 306.42  $(\mu g/m^3)$ 