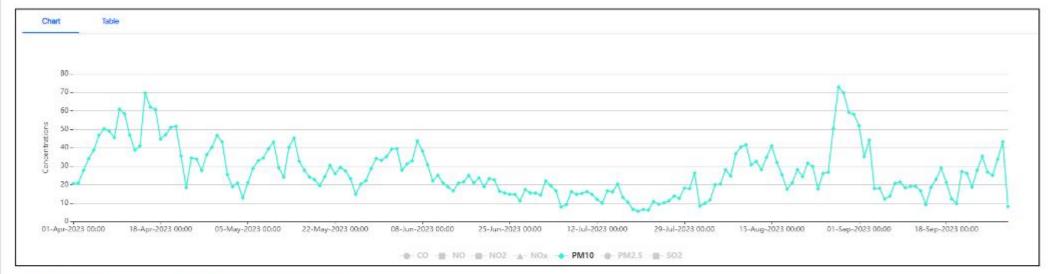

| SL. No.  | CONDITIONS                                                                                                                                                                                                                                                                                                                              | COMPLIANCE STATUS                                                                                                                                                                                                                                                                                                                                                                                                                                                                                                                                                                                                                                                                                                                                                                                                   |
|----------|-----------------------------------------------------------------------------------------------------------------------------------------------------------------------------------------------------------------------------------------------------------------------------------------------------------------------------------------|---------------------------------------------------------------------------------------------------------------------------------------------------------------------------------------------------------------------------------------------------------------------------------------------------------------------------------------------------------------------------------------------------------------------------------------------------------------------------------------------------------------------------------------------------------------------------------------------------------------------------------------------------------------------------------------------------------------------------------------------------------------------------------------------------------------------|
| A. SPECI | IFIC CONDITIONS                                                                                                                                                                                                                                                                                                                         |                                                                                                                                                                                                                                                                                                                                                                                                                                                                                                                                                                                                                                                                                                                                                                                                                     |
| i.       | On-line ambient air quality monitoring and continuous stack monitoring facilities for all the stacks shall be provided and sufficient air pollution control devices viz. Electrostatic precipitator (ESP), and bag filters etc. shall be provided to keep the emission levels below 50 mg/Nm by installing energy efficient technology. | Being Complied  Project is being operated by name of M/s Orissa Metaliks Private Limited (Unit-II) and is still under constructional phase. Only 02 nos. pellet plants and 6x 7500 Nm³/hr Producer Gas Plant is in operation.  01 nos. manual AAQM systems installed at plant main gate and also after taking into consideration the interest and financial share cost from associate company of the Group, for monitoring the Ambient Air quality around industrial units of the Group 04 nos. Continuous Ambient Air Quality Monitoring Station (USEPA/ MCERT approved) are installed covering upwind, downwind and crosswind directions after getting site approval from WBPCB and the online ambient air quality data is being transferred to WBPCB online server.  CAAQMS data's are enclosed as Annexure-III. |
|          | SSA WETA ASSESSED                                                                                                                                                                                                                                                                                                                       | The management of OMPL has installed 24 x7 continuous emission monitoring system as per CPCB guideline at process stacks to monitor stack emission and the data is being transferred to CPCB online server. The Pellet Plant is equipped with individual ESP, bag filters, and cyclone. All ESP & bag houses are designed to meet the standard below 30 mg/Nm <sup>3</sup> .  Recently at two locations viz., Gokulpur, Shyamraipur and Near Plant main Gate AAO monitoring carried by third party monitoring agency M/s                                                                                                                                                                                                                                                                                            |

accredited laboratory has done the analysis. As per monitoring reports for month of September 2023, AAQ levels are as follows: Gokulpur Parameter Shyamraipur Near plant Village Village main gate  $PM_{10} (\mu g/m^3)$ 65.93 69.18 76.57 34.16 35.83 36.58 PM  $_{2.5}(\mu g/m^3)$  $SO_2 (\mu g/m^3)$ 8.79 8.05 9.52 32.22  $NOx(\mu g/m^3)$ 31.62 34.44 0.195 0.178 0.288  $CO (mg/m^3)$ The latest Ambient Air Quality (AAQ) analysis reports are attached in as Annexure-IV. The National Ambient Air Quality Being Complied ii. Standards issued by the Ministry Management is strictly maintaining the National Ambient Air Quality Emission vide G.S.R. No. 826(E) dated 16th Standards issued by the Ministry vide G.S.R. No. 826(E) dated 16th November, November, 2009 shall be followed. 2009. Ambient Air Quality (AAQ) is monitored) at two locations viz., Shyamraipur, Gokulpur village and Near Plant main Gate AAQ monitoring carried by third party monitoring agency M/s Greenvision Laboratory Services, West Bengal which is NABL/ WBPCB/OSPCB accredited laboratory has done the analysis. Latest CAAQMS & AAQM reports are already enclosed as Annexure-III and Annexure-IV. iii. Gaseous emission levels including Agreed secondary fugitive emissions from Project is still under constructional phase, only 02 nos. pellet plants and 6 x all the sources shall be controlled 7500 Nm<sup>3</sup>/hr Producer Gas Plantare in operation. The project design is made within the latest permissible keeping in view norms & regulations. To mitigate the fugitive emission the limits issued by the Ministry vide action taken by management of OMPL are: G.S.R. 414(E) dated 30th May, a) Installed dust suppression system and bag filters at conveyor and 2008 and regularly monitored. transfer points, product handling, loading and unloading points. Guidelines/Code Practice of b) 60 nos. fixed water sprinklers/ water gun installed in the critical issued by the CPCB shall be areas like internal roads, plant area, railway siding and raw materials followed. handling area for effectively controlling the fugitive emission. Dedicated 01 No water spraying tankers are in use. d) Concreting of internal road with proper drainage system to reduce fugitive emission because of movement of trucks. e) 01 no movable Water mist fog system is being used in order to reduce the fugitive dust. f) Frequency of Mechanical Street sweeping machine with vacuum cleaning has been increased from 02 times a days to 04 times a day. g) Dry fog system is installed Fugitive emission monitoring for the plants in operation is carried out on regular basis by WBPCB/NABL/MoEF&CC authorized laboratories. Fugitive Emissions have been monitored at Pellet Plant Area, Railway Siding & Product House & Beneficiation Area by third party monitoring agency M/s Greenvision Laboratory Services, West Bengal which is NABL/ WBPCB accredited laboratory has done the analysis. As per monitoring reports for month of September 2023 the emission levels are as follows: Parameter Pellet Plant Area III & V Railway Siding Product Area **TSPM** 441.33 537.15 306.42  $(\mu g/m^3)$ 