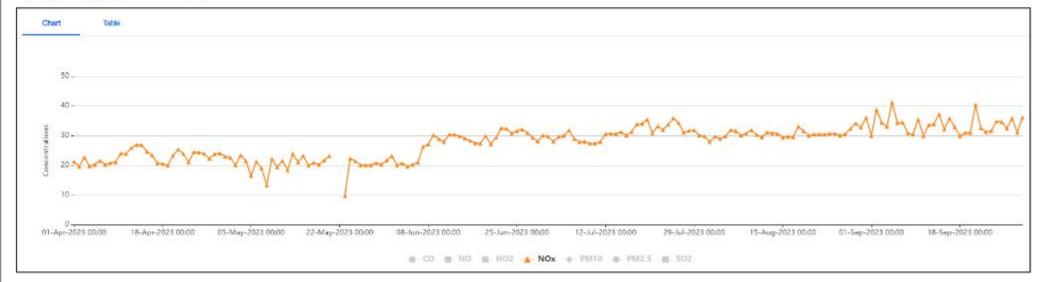

| SL. No.  | CONDITIONS                                                                                                                                                                                                                                                                                                                              | COMPLIANCE STATUS                                                                                                                                                                                                                                                                                                                                                                                                                                                                                                                                                                                                                                                                                                                                                                                                   |
|----------|-----------------------------------------------------------------------------------------------------------------------------------------------------------------------------------------------------------------------------------------------------------------------------------------------------------------------------------------|---------------------------------------------------------------------------------------------------------------------------------------------------------------------------------------------------------------------------------------------------------------------------------------------------------------------------------------------------------------------------------------------------------------------------------------------------------------------------------------------------------------------------------------------------------------------------------------------------------------------------------------------------------------------------------------------------------------------------------------------------------------------------------------------------------------------|
| A. SPECI | IFIC CONDITIONS                                                                                                                                                                                                                                                                                                                         |                                                                                                                                                                                                                                                                                                                                                                                                                                                                                                                                                                                                                                                                                                                                                                                                                     |
| i.       | On-line ambient air quality monitoring and continuous stack monitoring facilities for all the stacks shall be provided and sufficient air pollution control devices viz. Electrostatic precipitator (ESP), and bag filters etc. shall be provided to keep the emission levels below 50 mg/Nm by installing energy efficient technology. | Being Complied  Project is being operated by name of M/s Orissa Metaliks Private Limited (Unit-II) and is still under constructional phase. Only 02 nos. pellet plants and 6x 7500 Nm³/hr Producer Gas Plant is in operation.  01 nos. manual AAQM systems installed at plant main gate and also after taking into consideration the interest and financial share cost from associate company of the Group, for monitoring the Ambient Air quality around industrial units of the Group 04 nos. Continuous Ambient Air Quality Monitoring Station (USEPA/ MCERT approved) are installed covering upwind, downwind and crosswind directions after getting site approval from WBPCB and the online ambient air quality data is being transferred to WBPCB online server.  CAAQMS data's are enclosed as Annexure-III. |
|          | SSA WETA ASSESSED                                                                                                                                                                                                                                                                                                                       | The management of OMPL has installed 24 x7 continuous emission monitoring system as per CPCB guideline at process stacks to monitor stack emission and the data is being transferred to CPCB online server. The Pellet Plant is equipped with individual ESP, bag filters, and cyclone. All ESP & bag houses are designed to meet the standard below 30 mg/Nm <sup>3</sup> .  Recently at two locations viz., Gokulpur, Shyamraipur and Near Plant main Gate AAO monitoring carried by third party monitoring agency M/s                                                                                                                                                                                                                                                                                            |

accredited laboratory has done the analysis. As per monitoring reports for month of September 2023, AAQ levels are as follows: Gokulpur Parameter Shyamraipur Near plant Village Village main gate  $PM_{10} (\mu g/m^3)$ 65.93 69.18 76.57 34.16 35.83 36.58 PM  $_{2.5}(\mu g/m^3)$  $SO_2 (\mu g/m^3)$ 8.79 8.05 9.52 32.22  $NOx(\mu g/m^3)$ 31.62 34.44 0.195 0.178 0.288  $CO (mg/m^3)$ The latest Ambient Air Quality (AAQ) analysis reports are attached in as Annexure-IV. The National Ambient Air Quality Being Complied ii. Standards issued by the Ministry Management is strictly maintaining the National Ambient Air Quality Emission vide G.S.R. No. 826(E) dated 16th Standards issued by the Ministry vide G.S.R. No. 826(E) dated 16th November, November, 2009 shall be followed. 2009. Ambient Air Quality (AAQ) is monitored) at two locations viz., Shyamraipur, Gokulpur village and Near Plant main Gate AAQ monitoring carried by third party monitoring agency M/s Greenvision Laboratory Services, West Bengal which is NABL/ WBPCB/OSPCB accredited laboratory has done the analysis. Latest CAAQMS & AAQM reports are already enclosed as Annexure-III and Annexure-IV. iii. Gaseous emission levels including Agreed secondary fugitive emissions from Project is still under constructional phase, only 02 nos. pellet plants and 6 x all the sources shall be controlled 7500 Nm<sup>3</sup>/hr Producer Gas Plantare in operation. The project design is made within the latest permissible keeping in view norms & regulations. To mitigate the fugitive emission the limits issued by the Ministry vide action taken by management of OMPL are: G.S.R. 414(E) dated 30th May, a) Installed dust suppression system and bag filters at conveyor and 2008 and regularly monitored. transfer points, product handling, loading and unloading points. Guidelines/Code Practice of b) 60 nos. fixed water sprinklers/ water gun installed in the critical issued by the CPCB shall be areas like internal roads, plant area, railway siding and raw materials followed. handling area for effectively controlling the fugitive emission. Dedicated 01 No water spraying tankers are in use. d) Concreting of internal road with proper drainage system to reduce fugitive emission because of movement of trucks. e) 01 no movable Water mist fog system is being used in order to reduce the fugitive dust. f) Frequency of Mechanical Street sweeping machine with vacuum cleaning has been increased from 02 times a days to 04 times a day. g) Dry fog system is installed Fugitive emission monitoring for the plants in operation is carried out on regular basis by WBPCB/NABL/MoEF&CC authorized laboratories. Fugitive Emissions have been monitored at Pellet Plant Area, Railway Siding & Product House & Beneficiation Area by third party monitoring agency M/s Greenvision Laboratory Services, West Bengal which is NABL/ WBPCB accredited laboratory has done the analysis. As per monitoring reports for month of September 2023 the emission levels are as follows: Parameter Pellet Plant Area III & V Railway Siding Product Area **TSPM** 441.33 537.15 306.42  $(\mu g/m^3)$ 