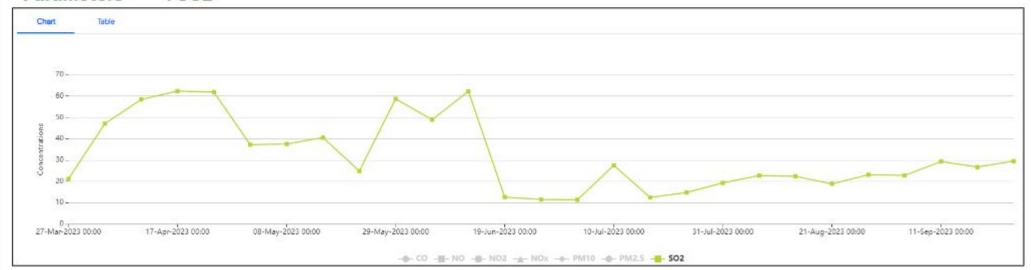

accredited laboratory has done the analysis. As per monitoring reports for month of September 2023, AAQ levels are as follows: Gokulpur Parameter Shyamraipur Near plant Village Village main gate  $PM_{10} (\mu g/m^3)$ 65.93 69.18 76.57 34.16 35.83 36.58 PM  $_{2.5}(\mu g/m^3)$  $SO_2 (\mu g/m^3)$ 8.79 8.05 9.52 32.22  $NOx(\mu g/m^3)$ 31.62 34.44 0.195 0.178 0.288  $CO (mg/m^3)$ The latest Ambient Air Quality (AAQ) analysis reports are attached in as Annexure-IV. The National Ambient Air Quality Being Complied ii. Standards issued by the Ministry Management is strictly maintaining the National Ambient Air Quality Emission vide G.S.R. No. 826(E) dated 16th Standards issued by the Ministry vide G.S.R. No. 826(E) dated 16th November, November, 2009 shall be followed. 2009. Ambient Air Quality (AAQ) is monitored) at two locations viz., Shyamraipur, Gokulpur village and Near Plant main Gate AAQ monitoring carried by third party monitoring agency M/s Greenvision Laboratory Services, West Bengal which is NABL/ WBPCB/OSPCB accredited laboratory has done the analysis. Latest CAAQMS & AAQM reports are already enclosed as Annexure-III and Annexure-IV. iii. Gaseous emission levels including Agreed secondary fugitive emissions from Project is still under constructional phase, only 02 nos. pellet plants and 6 x all the sources shall be controlled 7500 Nm<sup>3</sup>/hr Producer Gas Plantare in operation. The project design is made within the latest permissible keeping in view norms & regulations. To mitigate the fugitive emission the limits issued by the Ministry vide action taken by management of OMPL are: G.S.R. 414(E) dated 30th May, a) Installed dust suppression system and bag filters at conveyor and 2008 and regularly monitored. transfer points, product handling, loading and unloading points. Guidelines/Code Practice of b) 60 nos. fixed water sprinklers/ water gun installed in the critical issued by the CPCB shall be areas like internal roads, plant area, railway siding and raw materials followed. handling area for effectively controlling the fugitive emission. Dedicated 01 No water spraying tankers are in use. d) Concreting of internal road with proper drainage system to reduce fugitive emission because of movement of trucks. e) 01 no movable Water mist fog system is being used in order to reduce the fugitive dust. f) Frequency of Mechanical Street sweeping machine with vacuum cleaning has been increased from 02 times a days to 04 times a day. g) Dry fog system is installed Fugitive emission monitoring for the plants in operation is carried out on regular basis by WBPCB/NABL/MoEF&CC authorized laboratories. Fugitive Emissions have been monitored at Pellet Plant Area, Railway Siding & Product House & Beneficiation Area by third party monitoring agency M/s Greenvision Laboratory Services, West Bengal which is NABL/ WBPCB accredited laboratory has done the analysis. As per monitoring reports for month of September 2023 the emission levels are as follows: Parameter Pellet Plant Area III & V Railway Siding Product Area **TSPM** 441.33 537.15 306.42  $(\mu g/m^3)$ 